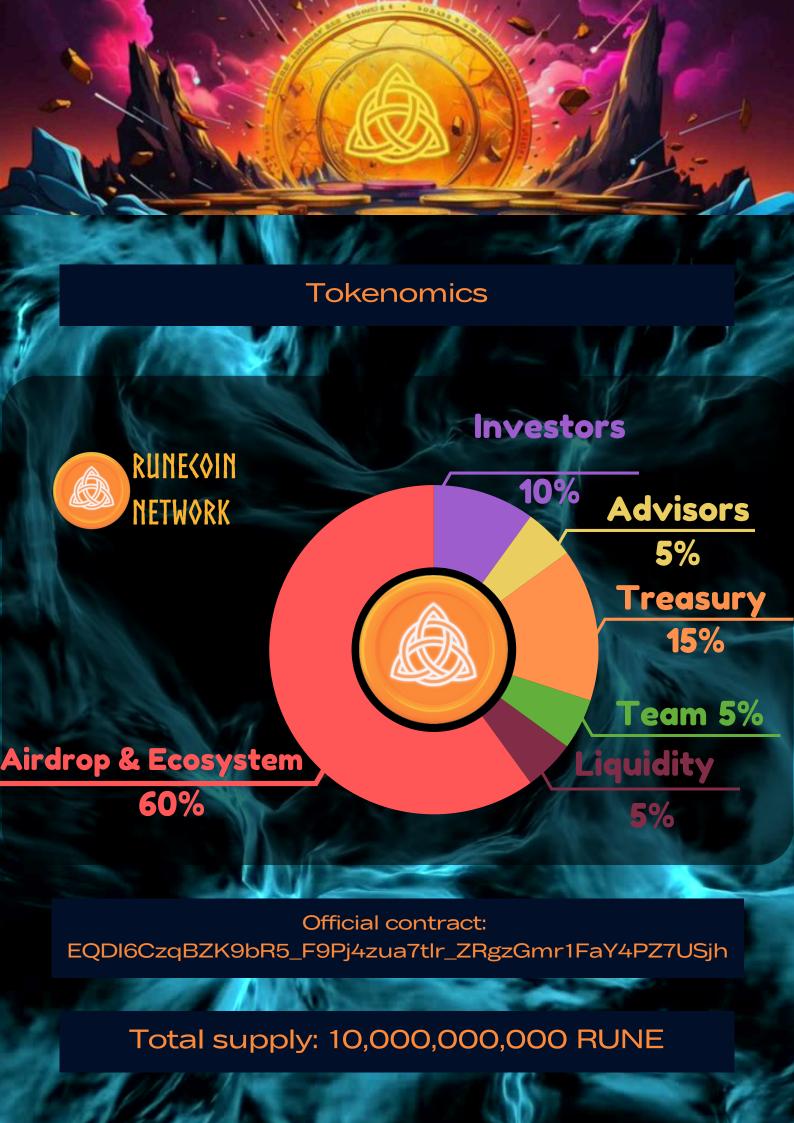

## Token Allocation

|           | 1                      | Maria Maria                                                                                                                                                                                                                                                                                                                                                                                                                                                                                                                                                                                                                                                                                                                                                                                                                                                                                                                                                                                                                                                                                                                                                                                                                                                                                                                                                                                                                                                                                                                                                                                                                                                                                                                                                                                                                                                                                                                                                                                                                                                                                                                    |     | 1 / 5-17                                         |  |
|-----------|------------------------|--------------------------------------------------------------------------------------------------------------------------------------------------------------------------------------------------------------------------------------------------------------------------------------------------------------------------------------------------------------------------------------------------------------------------------------------------------------------------------------------------------------------------------------------------------------------------------------------------------------------------------------------------------------------------------------------------------------------------------------------------------------------------------------------------------------------------------------------------------------------------------------------------------------------------------------------------------------------------------------------------------------------------------------------------------------------------------------------------------------------------------------------------------------------------------------------------------------------------------------------------------------------------------------------------------------------------------------------------------------------------------------------------------------------------------------------------------------------------------------------------------------------------------------------------------------------------------------------------------------------------------------------------------------------------------------------------------------------------------------------------------------------------------------------------------------------------------------------------------------------------------------------------------------------------------------------------------------------------------------------------------------------------------------------------------------------------------------------------------------------------------|-----|--------------------------------------------------|--|
|           |                        | Airdrop                                                                                                                                                                                                                                                                                                                                                                                                                                                                                                                                                                                                                                                                                                                                                                                                                                                                                                                                                                                                                                                                                                                                                                                                                                                                                                                                                                                                                                                                                                                                                                                                                                                                                                                                                                                                                                                                                                                                                                                                                                                                                                                        | 10% | TGE 100%                                         |  |
|           | Presale &<br>Ecosystem | Presale                                                                                                                                                                                                                                                                                                                                                                                                                                                                                                                                                                                                                                                                                                                                                                                                                                                                                                                                                                                                                                                                                                                                                                                                                                                                                                                                                                                                                                                                                                                                                                                                                                                                                                                                                                                                                                                                                                                                                                                                                                                                                                                        | 40% | TGE 100%                                         |  |
|           |                        | Launchpool                                                                                                                                                                                                                                                                                                                                                                                                                                                                                                                                                                                                                                                                                                                                                                                                                                                                                                                                                                                                                                                                                                                                                                                                                                                                                                                                                                                                                                                                                                                                                                                                                                                                                                                                                                                                                                                                                                                                                                                                                                                                                                                     | 10% | TGE 100%                                         |  |
|           | Liquidity              |                                                                                                                                                                                                                                                                                                                                                                                                                                                                                                                                                                                                                                                                                                                                                                                                                                                                                                                                                                                                                                                                                                                                                                                                                                                                                                                                                                                                                                                                                                                                                                                                                                                                                                                                                                                                                                                                                                                                                                                                                                                                                                                                | 5%  | TGE 100%                                         |  |
|           | Team                   |                                                                                                                                                                                                                                                                                                                                                                                                                                                                                                                                                                                                                                                                                                                                                                                                                                                                                                                                                                                                                                                                                                                                                                                                                                                                                                                                                                                                                                                                                                                                                                                                                                                                                                                                                                                                                                                                                                                                                                                                                                                                                                                                | 5%  | TGE 10%, 12-month cliff, 48-month linear release |  |
|           | Treasury               |                                                                                                                                                                                                                                                                                                                                                                                                                                                                                                                                                                                                                                                                                                                                                                                                                                                                                                                                                                                                                                                                                                                                                                                                                                                                                                                                                                                                                                                                                                                                                                                                                                                                                                                                                                                                                                                                                                                                                                                                                                                                                                                                | 15% | TGE 0%, 12-month cliff, 48-month linear release  |  |
|           | Adv                    | visors                                                                                                                                                                                                                                                                                                                                                                                                                                                                                                                                                                                                                                                                                                                                                                                                                                                                                                                                                                                                                                                                                                                                                                                                                                                                                                                                                                                                                                                                                                                                                                                                                                                                                                                                                                                                                                                                                                                                                                                                                                                                                                                         | 5%  | TGE 0%, 12-month cliff, 48-month linear release  |  |
| Investors |                        |                                                                                                                                                                                                                                                                                                                                                                                                                                                                                                                                                                                                                                                                                                                                                                                                                                                                                                                                                                                                                                                                                                                                                                                                                                                                                                                                                                                                                                                                                                                                                                                                                                                                                                                                                                                                                                                                                                                                                                                                                                                                                                                                | 10% | TGE 0%, 12-month cliff, 48-month linear release  |  |
|           | The second second      | All I de la company de la comp |     |                                                  |  |